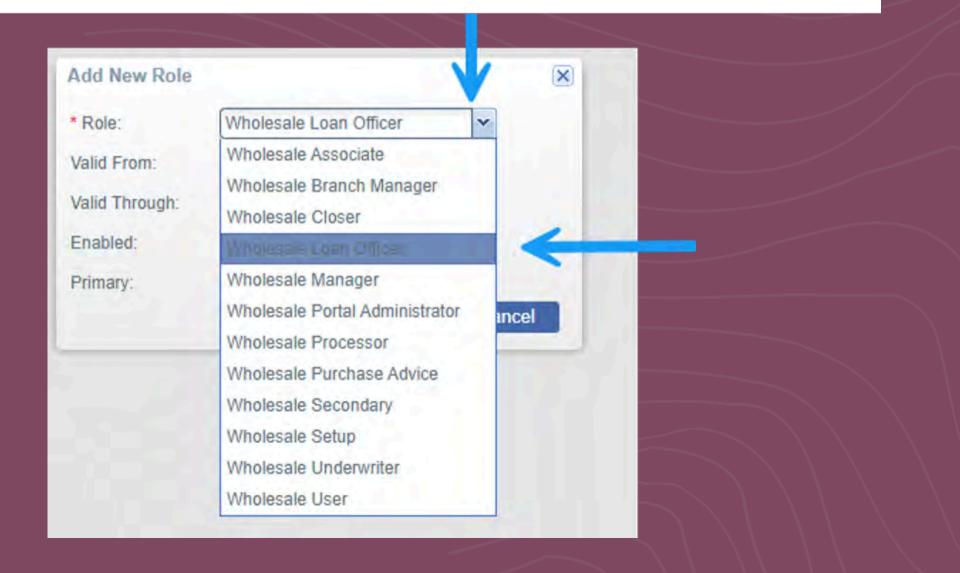

# Role Profile

 Once the user has been saved click Role Profile to allow access to files.

| Partner Association | Role Profile | Access Profiles |
|---------------------|--------------|-----------------|
| New Role            |              |                 |
| ROLE                |              |                 |
| Wholesale Loan Offi | cer          |                 |
| Wholesale Secondar  | гу           |                 |
| Wholesale Portal Ad | ministrator  |                 |
| Wholesale Manager   |              |                 |
|                     |              |                 |