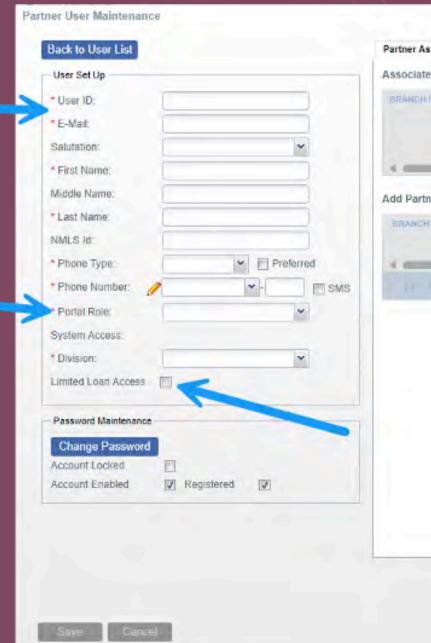

### User Information

- Fill in all Red \*\* on left side and hit save at the bottom of the page.
- We would prefer you use the first initial of the first name and then last name as the user User ID. (For example John Smith would be jsmith) Click the Pencil Icon and enter the Phone Number and Check Preferred. If you see a pop up that indicates NMLS is incorrect please validate the NMLS ID. \*\* If you want to limit someone access to view only their pipeline and not the entire company pipeline you need to click "limited loan access" button.