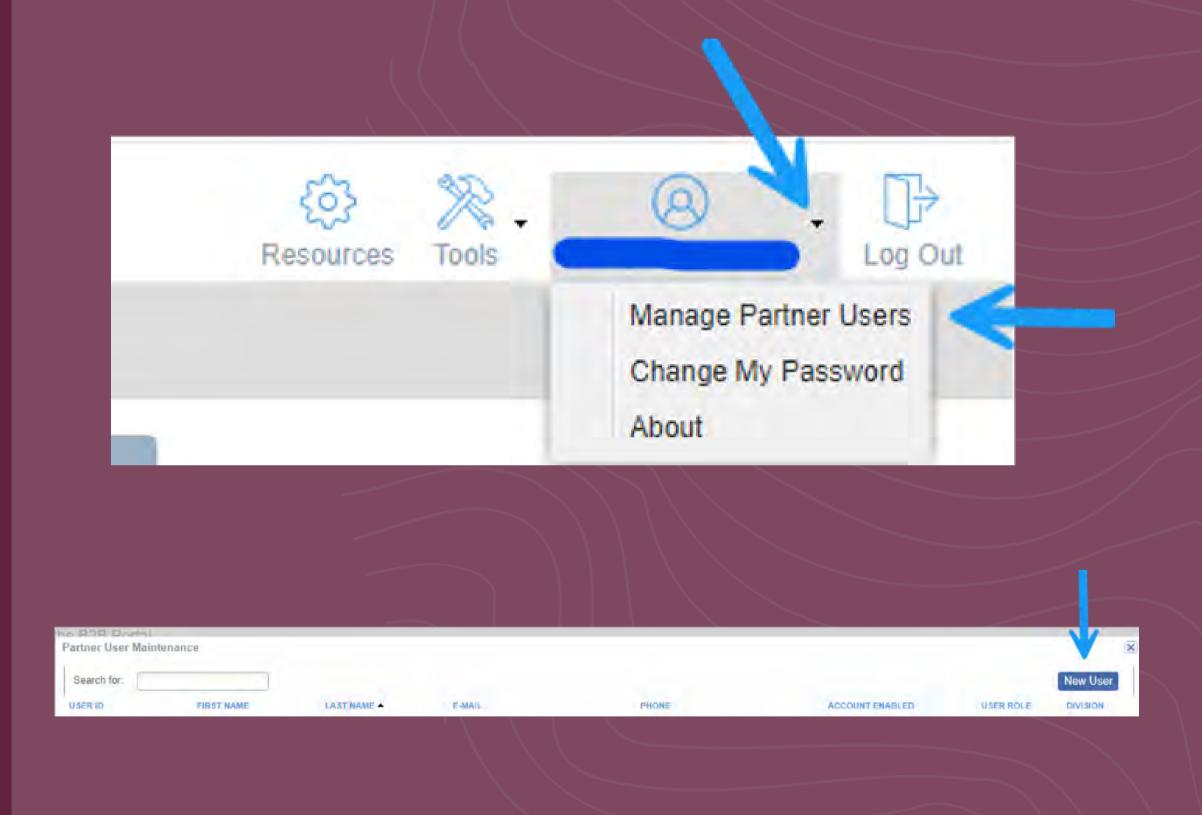

### Manage Partner Users

- As the admin for your company you have the ability to add new users, reset current users, and inactivate any accounts.
- Once logged in click on the down arrow next to the person icon upper right corner of web site and select Manage Partner Users
- Click Add New User button