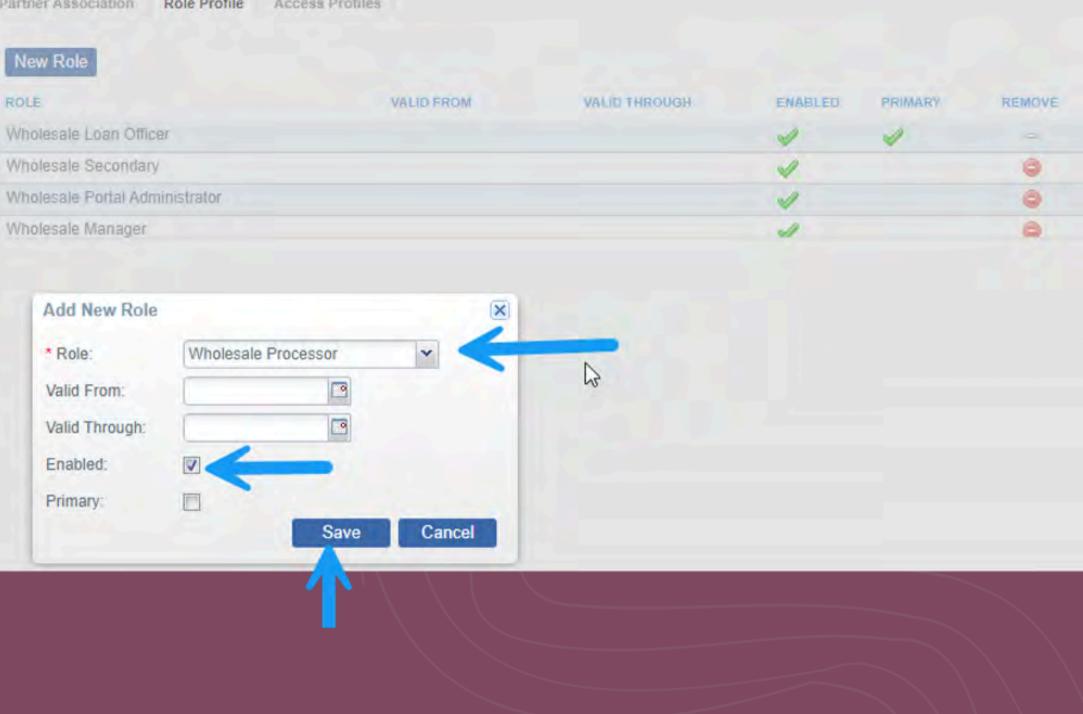

# Role Profile

 Once the user has been saved click Role Profile to allow access to files.

| Partner Association | Role Profile | Access Profiles |
|---------------------|--------------|-----------------|
| New Role            |              |                 |
| ROLE                |              |                 |
| Wholesale Loan Offi | cer          |                 |
| Wholesale Secondar  | гу           |                 |
| Wholesale Portal Ad | ministrator  |                 |
| Wholesale Manager   |              |                 |
|                     |              |                 |

# Processor

• If a loan originator is processing the loan, they will also need to assigned the processor role their profile.

This is not a consumer advertisement. It is for industry professionals only and not for delivery to consumers for a commercial communication purpose. For licensing information, go to: www.nmlsconsumeraccess.org. 262 Robert Rose Drive Murfreesboro, TN 37129 FCM NMLS ID 629700