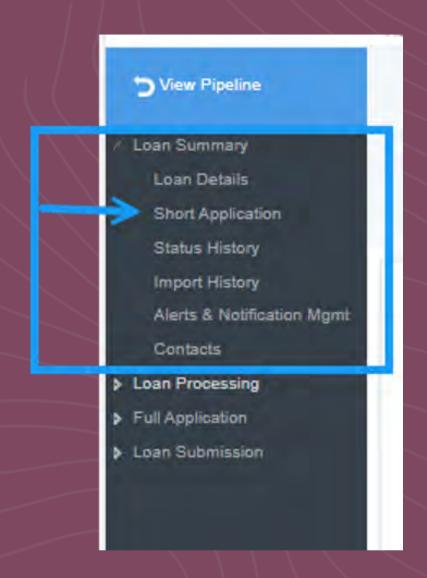

- Once your loan is registered you can use our BestEx pricing engine to get your mi quote. This pricing uses FCM's master policy information and can be better than general public pricing.
- To start from Left hand tool bar select Loan Summary, then Short Application, and here you will get the Mortgage Insurance option. See screen shot below.