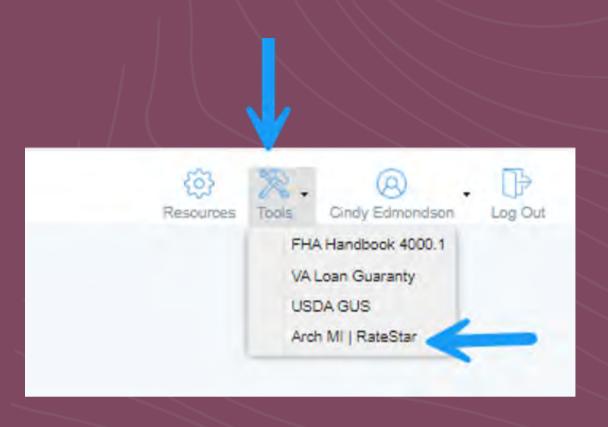

# MI Quote

 To obtain a MI quote without registering a loan, brokers can use the Tools option below.
Please note that this quote does not use FCM's Master Policy pricing with each provider so pricing may be slightly higher based on MI provider.