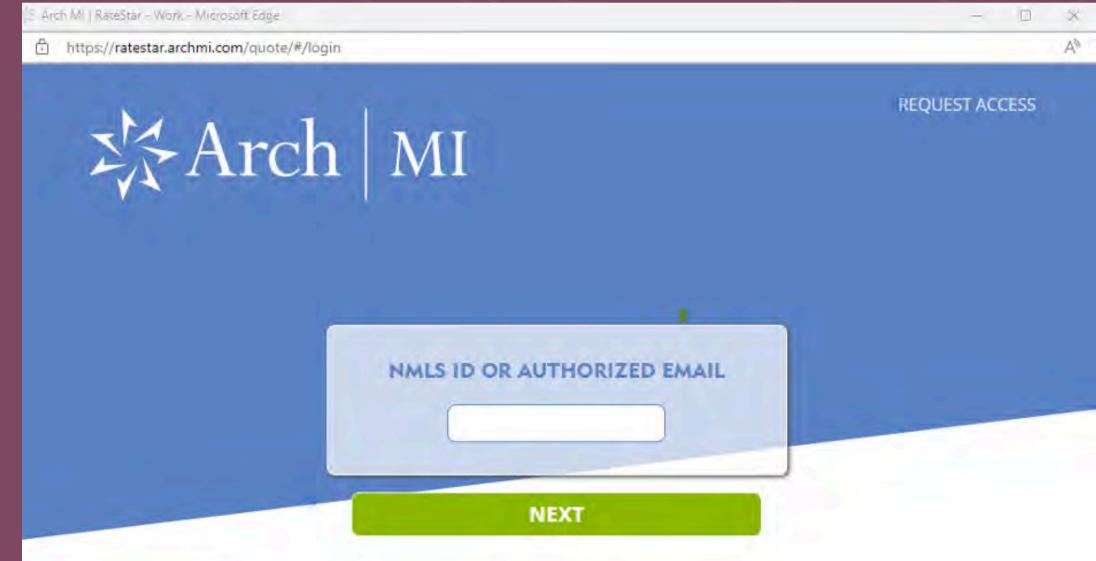

# MI Quote

 To obtain a MI quote without registering a loan, brokers can use the Tools option below.
Please note that this quote does not use FCM's Master Policy pricing with each provider so pricing may be slightly higher based on MI provider.