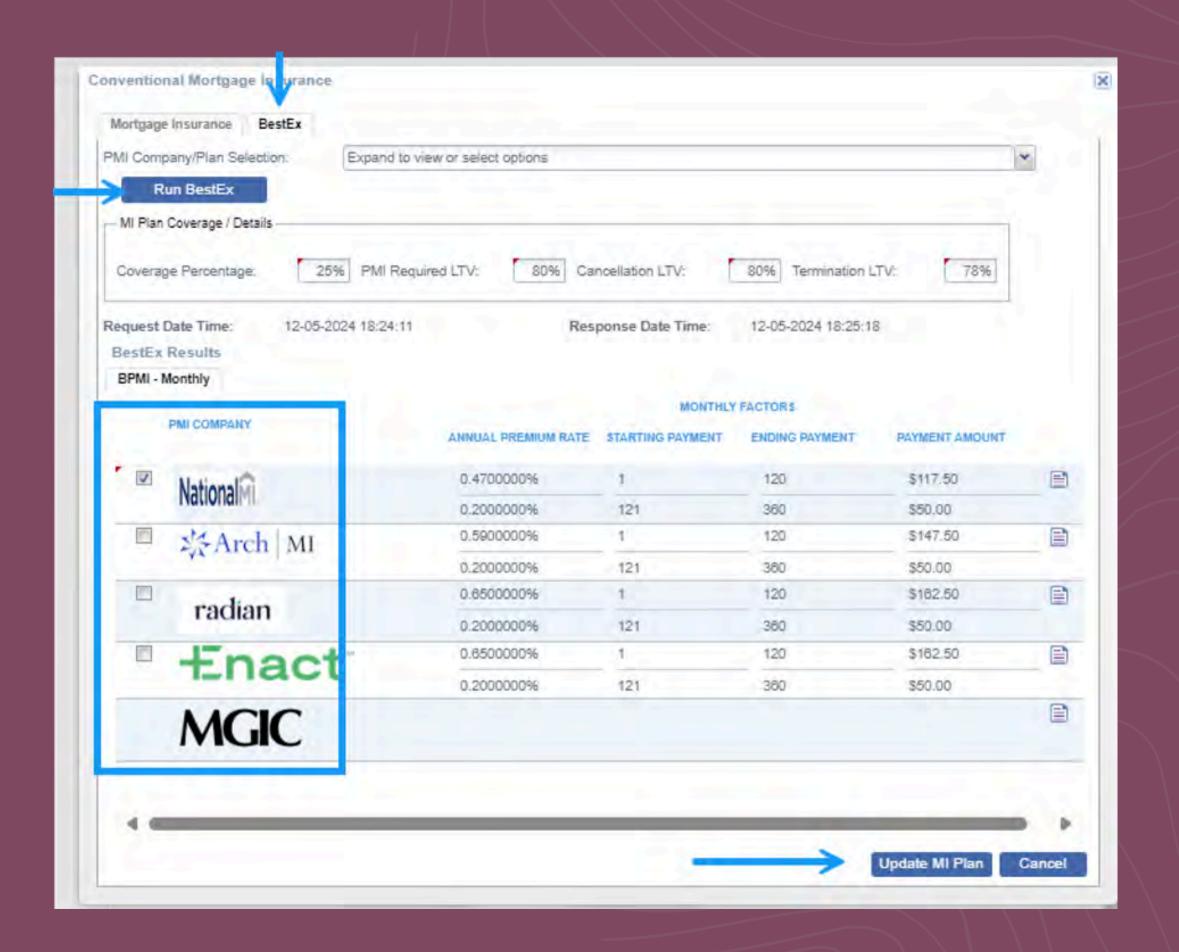

- Click Mortgage Insurance to go to our Best EX pricing engine. Use expand to view options and select monthly or single premium.
- Once information is updated click on Run Bestex. You will then select your mi provider from results below.