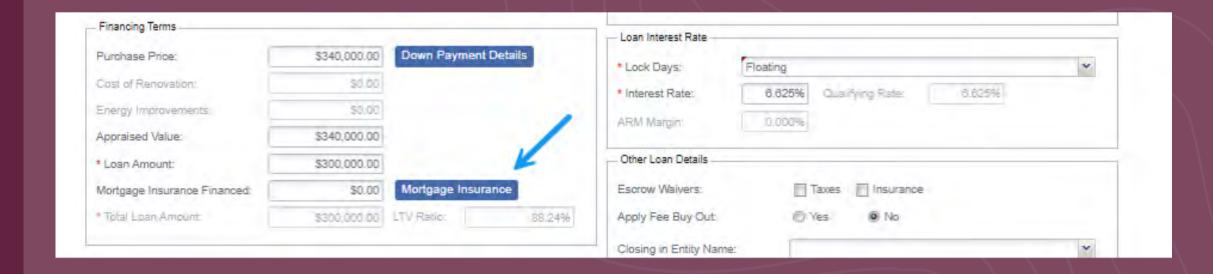

- Click Mortgage Insurance to go to our Best EX pricing engine. Use expand to view options and select monthly or single premium.
- Once information is updated click on Run Bestex. You will then select your mi provider from results below.