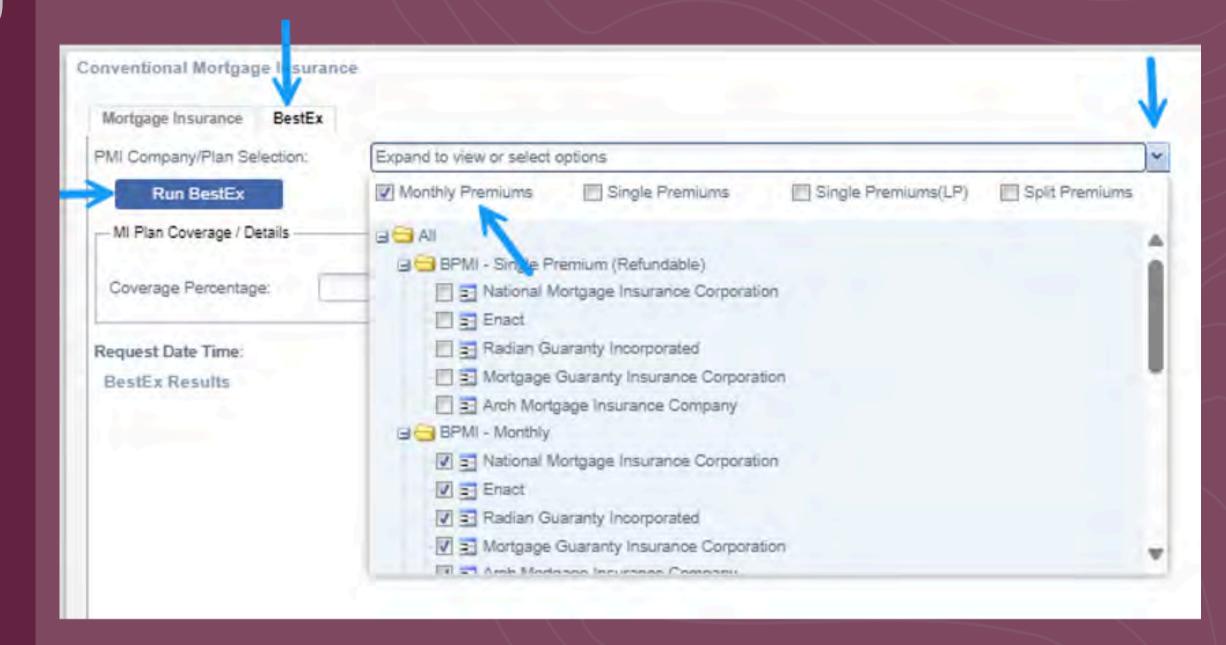

- Click Mortgage Insurance to go to our Best EX pricing engine. Use expand to view options and select monthly or single premium.
- Once information is updated click on Run Bestex. You will then select your mi provider from results below.