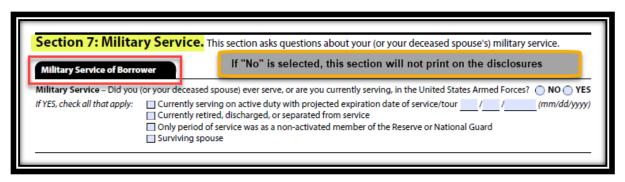

Section 6: Acknowledgments and Agreements — This section tells you about your legal obligations when you sign this application.

Section 7: Military Service — This section asks questions about your (or your deceased spouse's) military service.