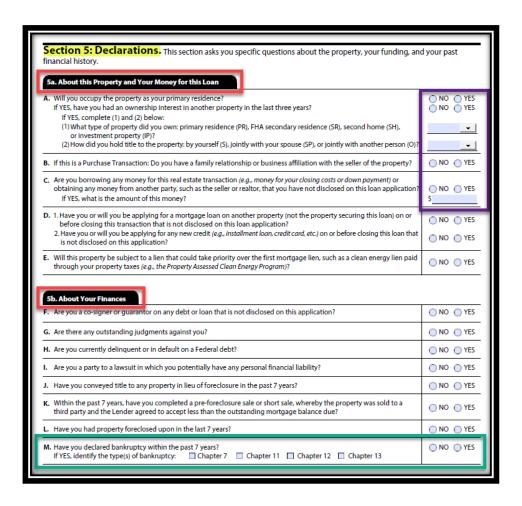

#### Section 5: Declarations

This section asks you specific questions about the property, your funding, and your past financial history. This is a big change from the old 1003 format.

#### New in this section:

- Two sections: 5a: About this Property and Your Money for this loan; 5b: About Your Finances
- Similar questions but new verbiage
- Responses are now radial buttons and not "Y" and "N"
- Dropdown options for some questions
- You will notice more in-depth questions around bankruptcy in the new format.