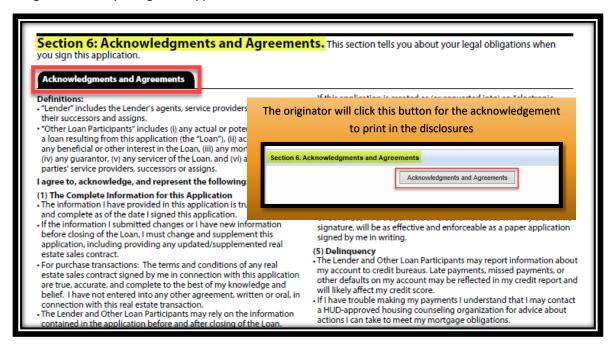

Section 6: Acknowledgments and Agreements — This section tells you about your legal obligations when you sign this application.

Section 7: Military Service — This section asks questions about your (or your deceased spouse's) military service.